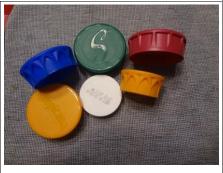

# **GREEN TREE PLASTICS**

## **ABC PROMISE PARTNERSHIP**

### Types of caps that we accept



Page 1 of 4 6/21/19

#### Acceptable Caps & LidsCont'd.





Drink Bottle Caps







Cottage Cheese, Sour Cream & Cool Whip Container Lids





Peanut Butter& Mayonnaise Container Lids

Page 2 of 4 6/21/19

#### Acceptable Caps & LidsCont'd.





With all of the acceptable caps and lids listed above, we also accept caps and lids with correct recycle numbers on them of 2 4 or 5 that are under 8" wide



HDPE High Density Polyethylene



LDPE Low Density Polyethylene



Polypropylene

#### \*XXX\_NOT ACCEPTABLE XXXX

Metal Of Any Kind with the plastic, Soap Pumps, Lotion Pumps & Trigger Sprayers







Page 3 of 4 6/21/19

### XXXX Unacceptable Caps & Lids Cont'd. XXXX



Questions contact: <u>sales@greentreeplastics.com</u>

Page 4 of 4 6/21/19