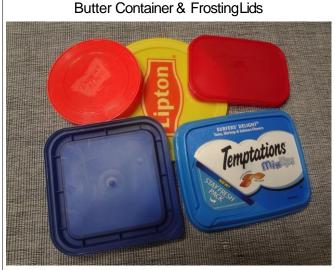

#### Acceptable Caps & LidsCont'd.

Drink Bottle Caps

Cottage Cheese, Sour Cream & Cool Whip Container Lids

Peanut Butter& Mayonnaise Container Lids

Page 2 of 4 6/21/19