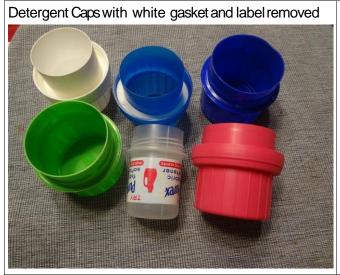

#### Acceptable Caps & LidsCont'd.

Drink Bottle Caps

Cottage Cheese, Sour Cream & Cool Whip Container Lids

Peanut Butter& Mayonnaise Container Lids

Page 2 of 4 6/21/19