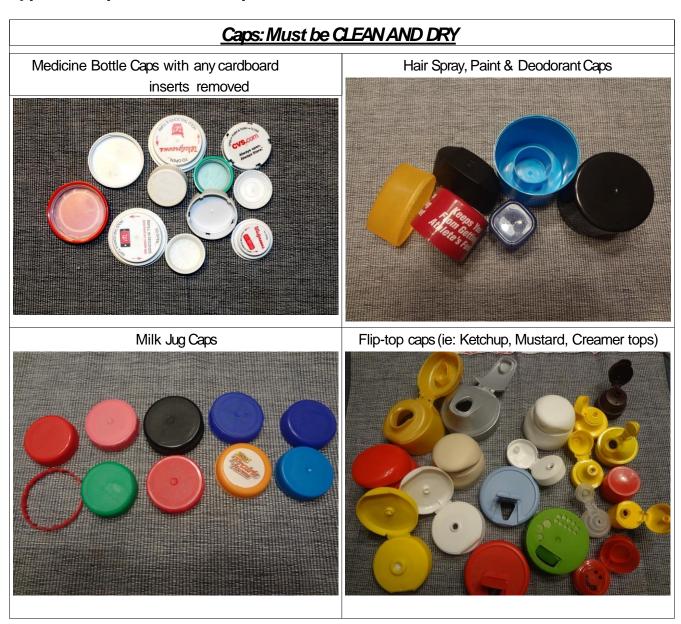

# **GREEN TREE PLASTICS**

## **ABC PROMISE PARTNERSHIP**

### Types of caps that we accept



Page 1 of 4 6/21/19

#### Acceptable Caps & LidsCont'd.





Drink Bottle Caps







Cottage Cheese, Sour Cream & Cool Whip Container Lids





Peanut Butter& Mayonnaise Container Lids

Page 2 of 4 6/21/19

#### Acceptable Caps & LidsCont'd.





With all of the acceptable caps and lids listed above, we also accept caps and lids with correct recycle numbers on them of 2 4 or 5 that are under 8" wide



HDPE High Density Polyethylene



LDPE Low Density Polyethylene



Polypropylene

#### \*XXX\_NOT ACCEPTABLE XXXX

Metal Of Any Kind with the plastic, Soap Pumps, Lotion Pumps & Trigger Sprayers







Page 3 of 4 6/21/19

### XXXX Unacceptable Caps & Lids Cont'd. XXXX



Questions contact: <u>sales@greentreeplastics.com</u>

Page 4 of 4 6/21/19