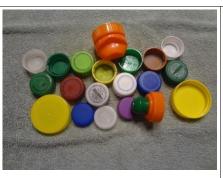

# **GREEN TREE PLASTICS**

## **ABC PROMISE PARTNERSHIP**

### Types of caps that we accept



Page 1 of 4 6/21/19

#### Acceptable Caps & LidsCont'd.





Drink Bottle Caps







Cottage Cheese, Sour Cream & Cool Whip Container Lids





Peanut Butter& Mayonnaise Container Lids

Page 2 of 4 6/21/19

#### Acceptable Caps & LidsCont'd.





With all of the acceptable caps and lids listed above, we also accept caps and lids with correct recycle numbers on them of 2 4 or 5 that are under 8" wide



HDPE High Density Polyethylene



LDPE Low Density Polyethylene



Polypropylene

#### \*XXX\_NOT ACCEPTABLE XXXX

Metal Of Any Kind with the plastic, Soap Pumps, Lotion Pumps & Trigger Sprayers







Page 3 of 4 6/21/19

### XXXX Unacceptable Caps & Lids Cont'd. XXXX



Questions contact: <u>sales@greentreeplastics.com</u>

Page 4 of 4 6/21/19