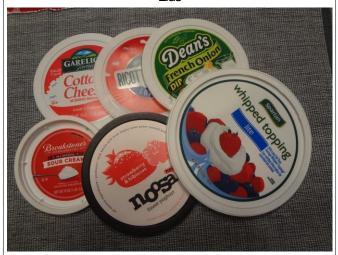

#### Acceptable Caps & LidsCont'd.

Drink Bottle Caps

Cottage Cheese, Sour Cream & Cool Whip Container Lids

Peanut Butter& Mayonnaise Container Lids

Page 2 of 4 6/21/19