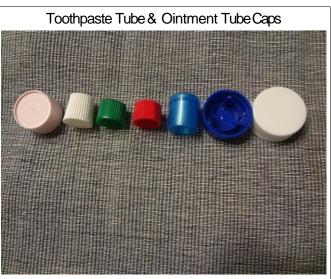

#### Acceptable Caps & LidsCont'd.

Drink Bottle Caps

Cottage Cheese, Sour Cream & Cool Whip Container Lids

Peanut Butter& Mayonnaise Container Lids

Page 2 of 4 6/21/19