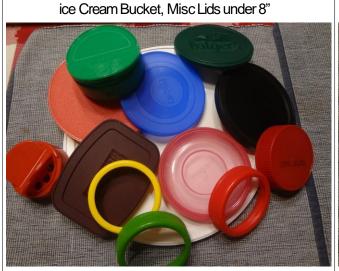

#### Acceptable Caps & LidsCont'd.

With all of the acceptable caps and lids listed above, we also accept caps and lids with correct recycle numbers on them of 2 4 or 5 that are under 8" wide

HDPE High Density Polyethylene